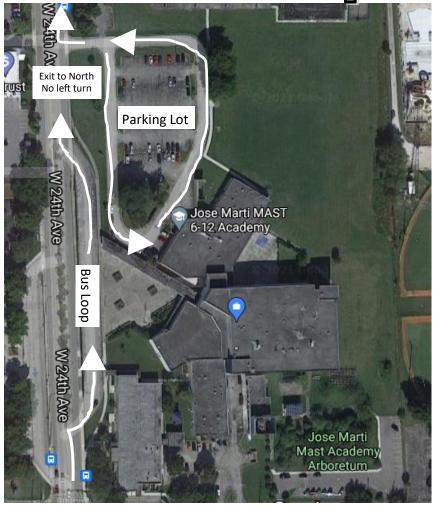

Drop-Off and Pick-Up

**BUS LOOP**— you must come from the south to enter the Bus Loop. The road is divided with a median so there is no way to enter if you are coming from the north.

PARKING LOT— you can also enter the Parking Lot on W. 24th Avenue. Please keep traffic going in one direction around the lot to avoid accidents.

EXITING Drop-Off– All traffic must go North on W. 24th Avenue when exiting the Bus Loop or Parking Lot. NO LEFT TURNS!

We recommend that parents use the Bus Loop if possible. There are fewer cars using the bus loop so it is much faster! If you are coming from the North, you can circle the block and enter the Bus loop on the south side of the school. Go around the Block that includes Bucky Dent or around the block with Publix and Ben Sheppard! Either way will work.

Turn on to W. 24th at the light and you will see the entrance to the loop.