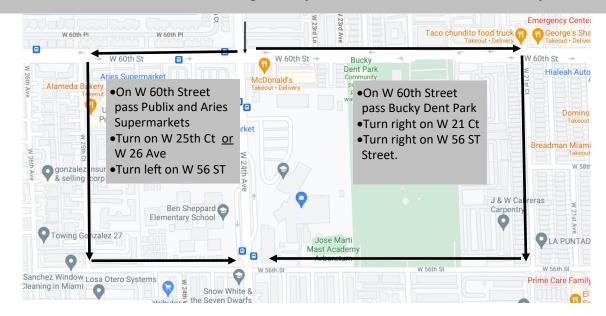

EXITING Drop-Off– All traffic must go North on W. 24th Avenue when exiting the Bus Loop or Parking Lot. NO LEFT TURNS!

We recommend that parents use the Bus Loop if possible. There are fewer cars using the bus loop so it is much faster! If you are coming from the North, you can circle the block and enter the Bus loop on the south side of the school. Go around the Block that includes Bucky Dent or around the block with Publix and Ben Sheppard! Either way will work.