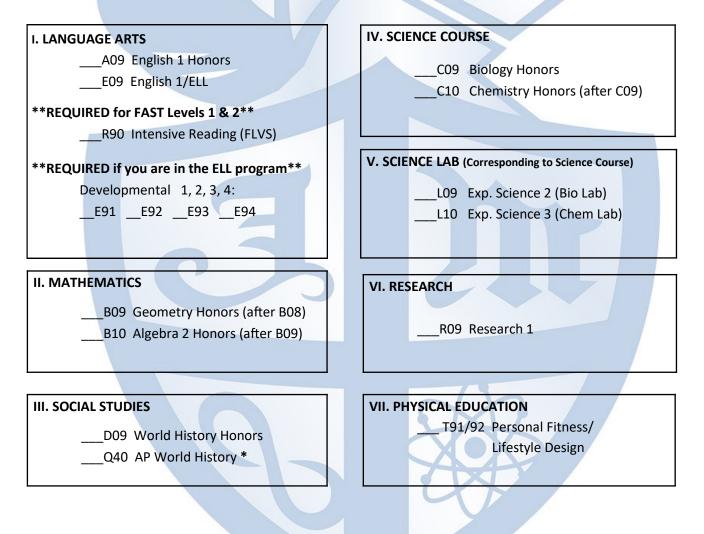

\*\*Required Core Classes - You must select at least 1 course from each area listed below (I-VII). If you scored a level 1 or 2 on the FSA English/Language Arts exam, OR if you are in ELL, you will take a Reading class, which will replace an elective class\*\*