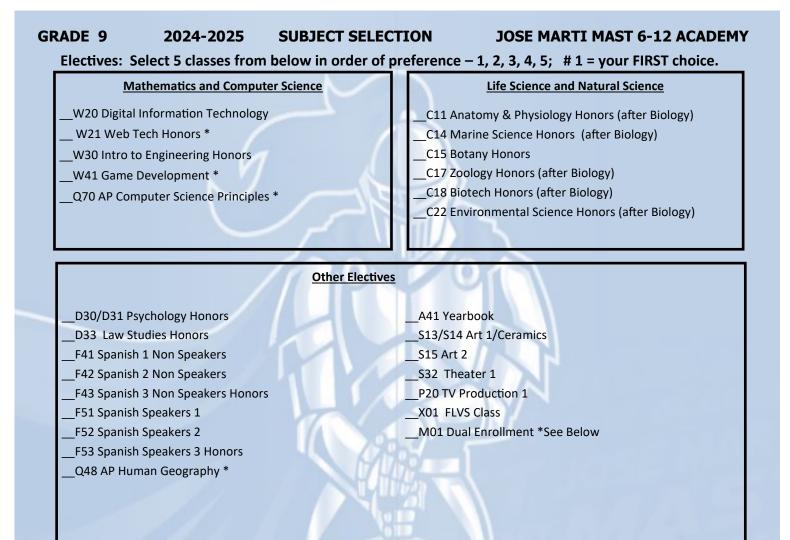

\*Courses denoted by (\*) require Teacher Recommendation. You will only be placed in that class if the teacher approves you to take the course.

## \*Courses denoted by (\*) require Teacher Recommendation. You will only be placed in that class if the teacher approves you to take the course.

## AP AND DUAL ENROLLMENT COURSES

Before choosing an AP or Dual Enrollment course, you must read the contracts for each posted in the subject selection section of our website.

DUAL ENROLLMENT FOR 9TH GRADE IS **ONLY** FOR STUDENT IN THE CRIMINOLOGY AND ARTIFICIAL INTELLIGENCE COHORT.