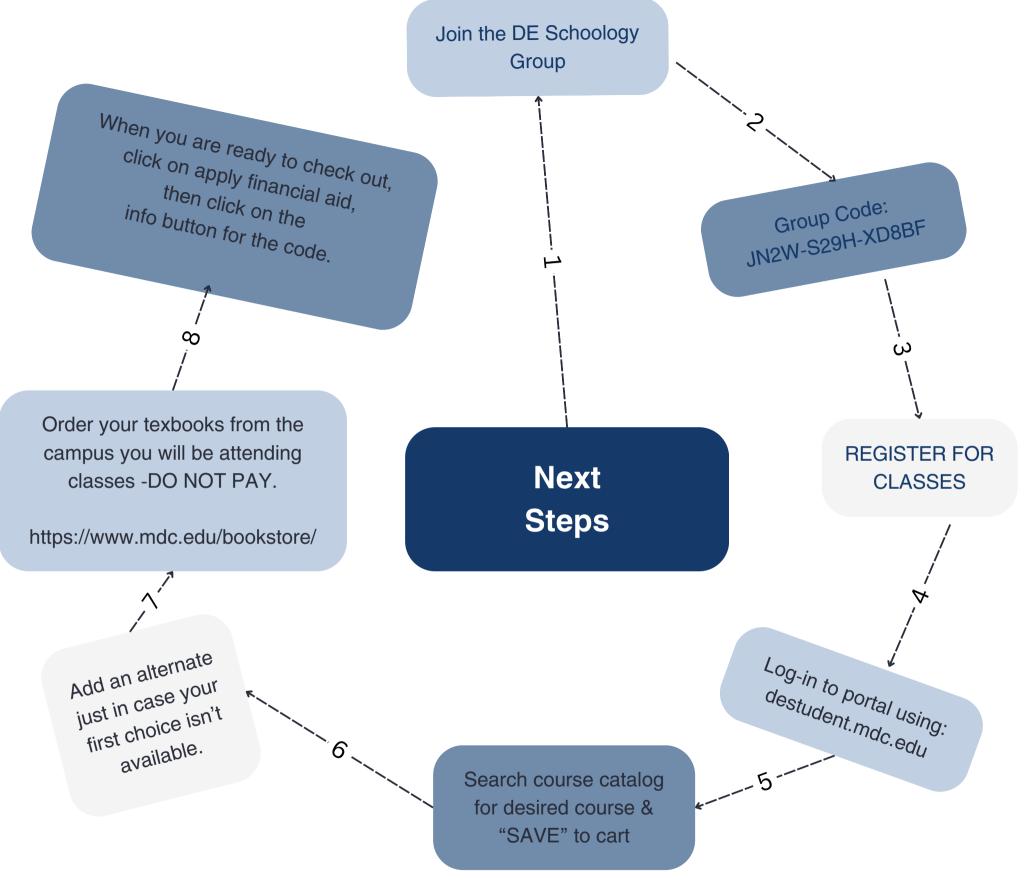

### Apply to Miami-Dade College

- MDC.edu and click on apply or scan the QR code.
- Once you have a student number, you will be prompted to create your MDC Connect account.

### APPLY HERE!

### **DEADLINES ARE IMPORTANT**

MDC and JMMAST deadlines are not the same. Please make note of advertised deadlines as exceptions cannot be made.

Final
Thoughts!

You can take 2 classes per semester for a total of 6 annually

2-Fall, 2-Spring,2-Summer

Congratulations on your decision to pursue

Dual Enrollment!

Questions? Email Ms. Estrada

estradac@dadeschools.net